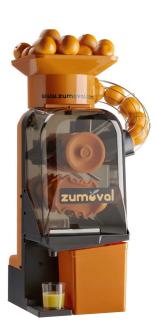

# Zumoval Minimatic - Compact With Automatic Feeder

ITEM: MODEL: 39520 JE-ES-0015-T

# The Smallest Juicer With Automatic Feeding

Juicers designed for cafés, bars or kitchens. The Zumoval juicers are built in a wide range of sizes, perfect for areas that have limited spaces.

# FEATURES:

- · Compact model with automatic feeder
- Equipped with a user friendly digital screen 3.0
- Screen includes options for:
- Fruit counter
- Operating mode
- Fruit selector
- Protection
- Energy saving
- Easy dismantling mode
- Automatic cleaning
- Peel bucket indicator

• 8kg automatic feeder for 15 glasses of orange or lemon juice

1-833-487-3686

Follow us on social media @trentoequipment

f 🖸 🗶 🗅

Authorized Dealer

適

MADE IN SPAIN

www.trentoequipment.com