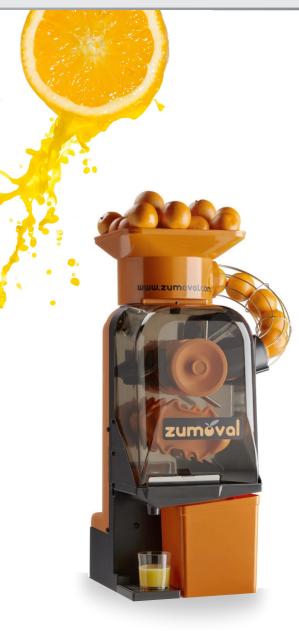

# Zumoval Minimatic - Compact With Automatic Feeder

ITEM: MODEL: 39520 JE-ES-0015-T

# The Smallest Juicer With Automatic Feeding

Juicers designed for cafés, bars or kitchens. The Zumoval juicers are built in a wide range of sizes, perfect for areas that have limited spaces.

# FEATURES:

- · Compact model with automatic feeder
- Equipped with a user friendly digital screen 3.0
- Screen includes options for:
- Fruit counter
- Operating mode
- Fruit selector
- Protection
- Energy saving
- Easy dismantling mode
- Automatic cleaning
- Peel bucket indicator

• 8kg automatic feeder for 15 glasses of orange or lemon juice

1-833-487-3686

Follow us on social media @trentoequipment

f 🖸 🗶 🗅

Authorized Dealer

適

MADE IN SPAIN

www.trentoequipment.com